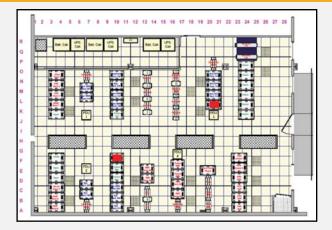

OpenData Analytics automatically collects, translates and normalizes Big Data into structured metrics that are easily formatted for analysis and presentation in reports, charts, graphs and dashboards. The Modius OpenData solution delivers asset location awareness by utilizing and consuming multiple location awareness technologies like active RFID, Passive RFID and Real Time Location Services (RTLS) over ultra-wide band.

With OpenData you can analyze the health of your smart assets, see the impact of device relationships and track and analyze all your smart asset location data.