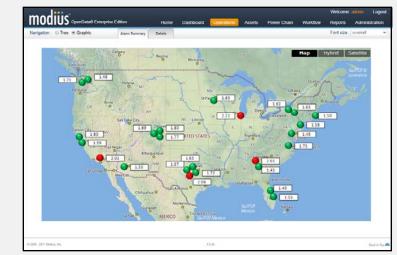

**3:** Centralized alarm management to a single console across all mission critical sites (data centers, server rooms, off-site assets, etc.)

**4:** Simplified data management via Intelligent Alarms capability

**3:** Centralized alarm management to a single console across all mission-critical sites (data centers, server rooms, off-site assets, etc.)

4: Simplified data management via Intelligent Alarms capability

#### **BENEFITS**

- Centralized alerts and alarms for all devices
- Improve MTTR and improved MTBF