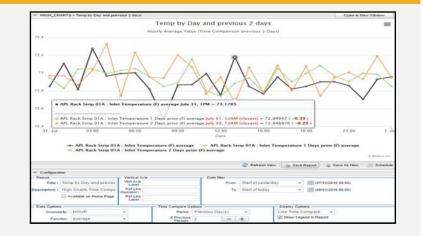

#### **SMARTER ANALYTICS**

The OpenData solution captures and trends granular performance data from all critical devices. OpenData utilizes an open architecture to deploy machine learning and predictive analytics for intelligent decision making.

OpenData Analytics automatically collects, translates and normalizes Big Data into structured metrics that are easily formatted for analysis and presentation in reports, charts, graphs and dashboards. The Modius OpenData solution delivers asset location awareness by utilizing and consuming multiple location awareness technologies like active RFID, Passive RFID and Real Time Location Services (RTLS) over ultra-wide band.