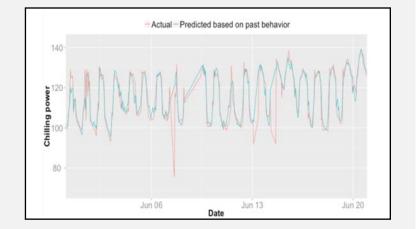

#### **SMARTER ANALYTICS**

The OpenData solution captures and trends granular performance data from all critical devices. OpenData utilizes an open architecture to deploy machine learning and predictive analytics for intelligent decision making.

OpenData Analytics automatically collects, translates and normalizes Big Data into structured metrics that are easily formatted for analysis and presentation in reports, charts, graphs and dashboards. The Modius OpenData solution delivers asset location awareness by utilizing and consuming multiple location awareness technologies like active RFID, Passive RFID and Real Time Location Services (RTLS) over ultra-wide band.