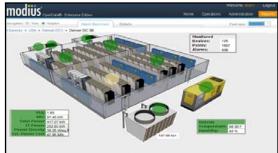

## INFRASTRUCTURE CONDITION MONITORING

The Modius OpenData solution captures and trends granular performance data from all critical devices, including power, cooling, sensors, and IT assets. Our goal is to help you better manage the competing demand for useful and timely device information by delivering data on **availability, capacity, efficiency, location** and **impact analysis**.

The OpenData real-time infrastructure condition monitoring solution supplies you the early warning you need by providing an end-to-end infrastructure monitoring system that actively polls every target device in the data center and beyond (both IP-based & serial). The benefits of the Modius approach include Intelligent Alarms based on configurable computations, sending you only the alarms you need when they matter the most.