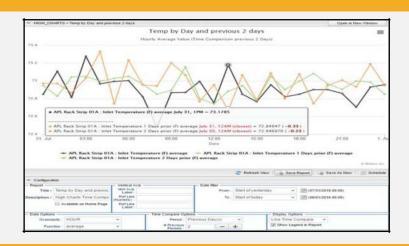

#### **SMARTER ANALYTICS**

The OpenData solution captures and trends granular performance data from all critical devices. OpenData utilizes an open architecture to deploy machine learning and predictive analytics for intelligent decision making.

OpenData Analytics automatically collects, translates and normalizes Big Data into structured metrics that are easily formatted for analysis and presentation in reports, charts, graphs and dashboards.