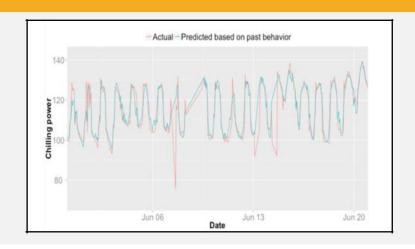

#### **SMARTER ANALYTICS**

The OpenData solution captures and trends granular performance data from all critical devices. OpenData utilizes an open architecture to deploy machine learning and predictive analytics for intelligent decision making.

OpenData Analytics automatically collects, translates and normalizes Big Data into structured metrics that are easily formatted for analysis and presentation in reports, charts, graphs and dashboards.