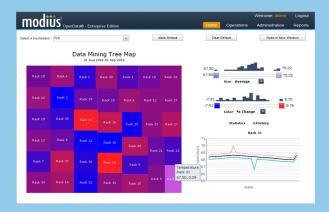

#### **ANALYZE**

Now that you've solved the data collection issue, it's time to analyze where you are and where you are going. *OpenData®* Analytics provides a large library of standard, "out of the box" reports covering important data center issues around power usage and cooling capacity. It also allows the operator to create custom metrics and combine data to quickly build new reports using a variety of chart and graph combinations.

# Sample Charting Templates

Modius Inc. 71 Stevenson Street #400 San Francisco, CA sales@modius.com www.modius.com (888) 323-0066