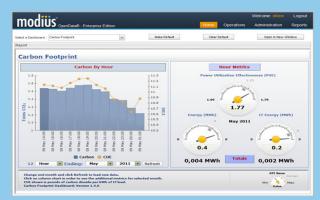

### **MANAGE**

Sound management decisions are based on having the right data at the right time. *OpenData®* Analytics provides a library of prebuilt dashboards covering the popular data center industry management metrics like PUE, Carbon Footprint, Site Capacity Trending, Equipment Status and more. Need a custom dashboard? *OpenData®* Analytics can easily capture data from any device, application, or process and provide the visualization needed to quickly make the right decisions for your data center.

# Sample Charting Templates

Modius Inc. 71 Stevenson Street #400 San Francisco, CA sales@modius.com www.modius.com (888) 323-0066