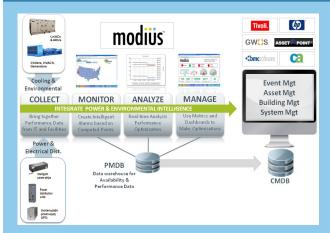

## Modius OpenData® Analytics

### OpenData® Analytics Overview

OpenData® software from Modius a fully distributed data-collection solution for creating real-time performance metrics from data gathered across your network of mission critical facilities. This Big Data generated by your data center infrastructure is only useful if it can be easily visualized to provide the information needed to make informed, data-driven management decisions at the operational, tactical and strategic levels.

### **COLLECT**

Collecting unstructured Big Data from all the devices, applications and processes found in your data center creates a unique set of issues;

- "How do I collect data from all the different devices and applications in my data center?"
- "How do I account for all the inconsistencies and ambiguities in this unstructured data?"

#### **ANALYZE**

Now that you've solved the data collection issue, it's time to analyze where you are and where you are going. *OpenData®* Analytics provides a large library of standard, "out of the box" reports covering important data center issues around power usage and cooling capacity. It also allows the operator to create custom metrics and combine data to quickly build new reports using a variety of chart and graph combinations.

### **MANAGE**

Sound management decisions are based on having the right data at the right time. *OpenData®* Analytics provides a library of prebuilt dashboards covering the popular data center industry management metrics like PUE, Carbon Footprint, Site Capacity Trending, Equipment Status and more. Need a custom dashboard? *OpenData®* Analytics can easily capture data from any device, application, or process and provide the visualization needed to quickly make the right decisions for your data center.

### **COLLECT / ANALYZE / MANAGE**