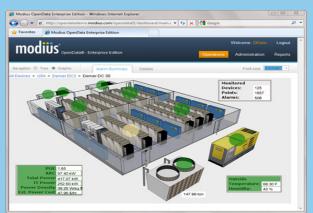

### **OPERATIONAL INTELLIGENCE**

Operational Intelligence (OI) for your data center provides facilities and IT managers with the ability to recognize opportunities to mitigate risk, improve efficiency, and optimize capacity. Basing decisions on theoretical models or stale data is a risky proposition at best. *OpenData®* Analytics provides real-time Operational Intelligence where data is refreshed in seconds, not daily, thereby allowing data center managers to take proactive action as problems arise and make smarter decisions for resolving these issues.

When it comes to making the right decisions for your data center, sometimes speed is everything. Companies that use a real-time Operational Intelligence solution are more likely than those without OI, to receive the pertinent information they need in time to apply it to deadline-driven decisions. *OpenData®* Analytics helps IT, data center and facility managers improve decision making, cut costs and identify ways to optimize throughput and capacity.